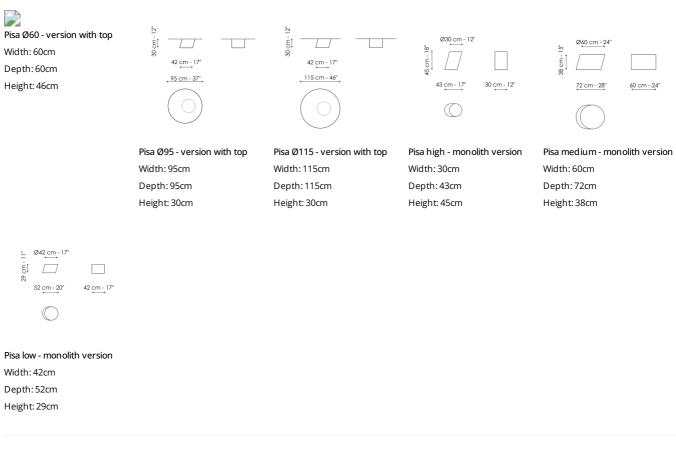

## **BONALDO**

# Pisa

Designer: Mauro Lipparini



The Pisa coffee tables, designed by Mauro Lipparini, are furnishing accessories with a strong character, thanks to the monolithic design of their bases. Available in the single block version with a recessed or hat-like top, the signature feature is the angle of the base which leans diagonally like the tower after which they

are named. Metal, used for the base, is the common thread running through the collection: the coffee table assumes its own identity based on the material used for the top, available in ceramic, glass, marble or metal in the same finish as the base.





### Data sheet



# Top - Version with top

#### Transparent Glass





#### Ceramic



Mat ceramic Ardesia grey



Glossy ceramic Calacatta



Silk finish ceramic Calacatta macchia



vecchia



Mat ceramic Stone grey



Mat ceramic Graphite grey



Glossy ceramic Black Onyx



Iridium white

Glossy ceramic

Mountain peak



Laurent



Glossy ceramic Rosso imperiale

#### Ceramic



Mat ceramic



Glossy ceramic Calacatta



Silk finish ceramic Calacatta macchia



Mat ceramic Graphite grey



Glossy ceramic Imperial grey



Mat ceramic Iridium white



Mat ceramic Laurent



Glossy ceramic Rosso imperiale



vecchia



Mat ceramic Stone grey



Glossy ceramic Black Onyx

Glossy ceramic Mountain peak

#### Metal



Painted metal Mat anthracite grey



Painted metal Mat black



Painted metal Glossy caram