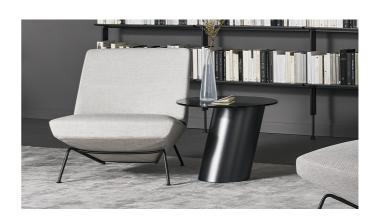

# Pisa

Designer: Mauro Lipparini

The Pisa coffee tables, designed by Mauro Lipparini, are furnishing accessories with a strong character, thanks to the monolithic design of their bases. Available in the single block version with a recessed or hat-like top, the signature feature is the angle of the base which leans diagonally like the tower after which they

are named. Metal, used for the base, is the common thread running through the collection: the coffee table assumes its own identity based on the material used for the top, available in ceramic, glass, marble or metal in the same finish as the base.