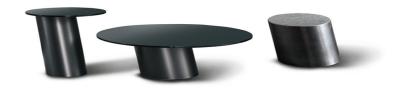

# Pisa

Designer: Mauro Lipparini

The Pisa coffee tables, designed by Mauro Lipparini, are furnishing accessories with a strong character, thanks to the monolithic design of their bases. Available in the single block version with a recessed or hat-like top, the signature feature is the angle of the base which leans diagonally like the tower after which they

are named. Metal, used for the base, is the common thread running through the collection: the coffee table assumes its own identity based on the material used for the top, available in ceramic, glass, marble or metal in the same finish as the base.