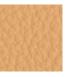

# P47 SG TS-CU Stool

design Franco Poli, 2021

High-adjustable stool with metal base. Backrest made of TK hide or tuscan hide, seat upholstered in hide, faux leather, fabric or customer's fabric.

When the P47 stool is part of the furniture, workspaces are enriched with style and elegance. It is functional, equipped with adjustable height and footrest, and versatile thanks to the monochrome base that allows original color combinations.