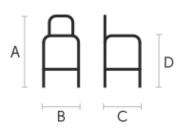

## Dimensions

|   | cm     | inch      |
|---|--------|-----------|
| А | 86/100 | 33.9/39.4 |
| в | 58     | 22.8      |
| С | 46     | 18.1      |
| D | 64/78  | 25.2/30.7 |
| Е | 78/92  | 30.7/36.2 |
|   |        |           |