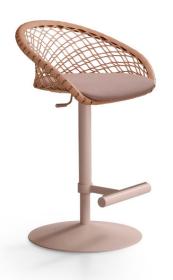

# P47 SG TS-CU Stool

design Franco Poli, 2021

High-adjustable stool with metal base. Backrest made of TK hide or tuscan hide, seat upholstered in hide, faux leather, fabric or customer's fabric.

When the P47 stool is part of the furniture, workspaces are enriched with style and elegance. It is functional, equipped with adjustable height and footrest, and versatile thanks to the monochrome base that allows original color combinations.

## Dimensions

|   | cm     | inch      |
|---|--------|-----------|
| А | 86/100 | 33.9/39.4 |
| в | 58     | 22.8      |
| С | 46     | 18.1      |
| D | 64/78  | 25.2/30.7 |
| Е | 78/92  | 30.7/36.2 |
|   |        |           |