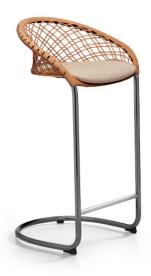

# P47 H75 M TS-CU Stool

design Franco Poli, 2021

Stool with metal cantilever base, height 75 cm/29.5 inch. Backrest made of TK hide or tuscan hide, seat upholstered in hide, faux leather, fabric or customer's fabric.

With the P47 stool, style reaches new heights. The wraparound structure, characterized by the back in continuous harmony with the seat, combines comfort and aesthetics. The two available heights meet the different needs of contemporary living.