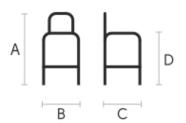

## **Dimensions**

|   | cm | inch |
|---|----|------|
| Α | 94 | 37   |
| В | 58 | 22.8 |
| С | 49 | 19.3 |
| D | 75 | 29.5 |