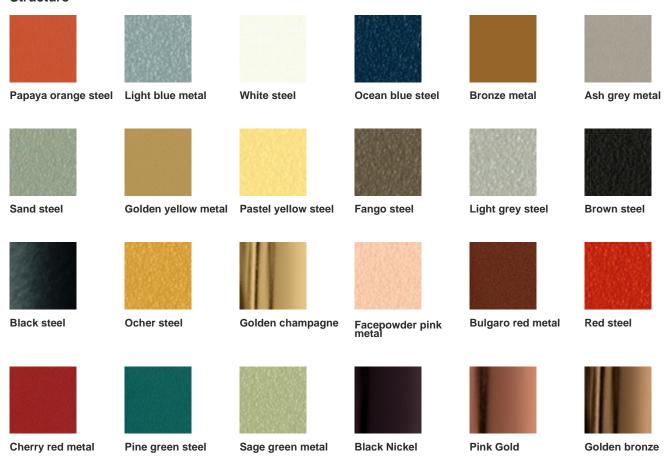

# MIDJ



# P47 H75 M TS-CU Stool

design Franco Poli, 2021

Stool with metal cantilever base, height 75 cm/29.5 inch. Backrest made of TK hide or tuscan hide, seat upholstered in hide, faux leather, fabric or customer's fabric.

With the P47 stool, style reaches new heights. The wraparound structure, characterized by the back in continuous harmony with the seat, combines comfort and aesthetics. The two available heights meet the different needs of contemporary living.

### **Colors and Materials**

#### Structure





Chrome

### Coating



Cotton Club fabric

14 Colors



Fenix Wool fabric

16 Colors



Main Line Flax fabric Manhattan fabric

16 Colors



13 Colors



Mirage fabric

15 Colors



**Tessuto Oceanic** 

13 Colors



Secret faux leather

23 Colors



Second fabric

11 Colors



13 Colors



Flame Fabric

Vintage faux leather 7 Colors



**Network fabric** 

Yoredale fabric

14 Colors

9 Colors



Fiore leather

21 Colors

Ouche Fabric

7 Colors



Vintage leather

Plain Fabric

7 Colors

8 Colors

#### **Extensions**

12 Colors



**TK Hide** 

13 Colors



Tuscan hide

6 Colors

## **Dimensions**



|   | cm | inch |
|---|----|------|
| Α | 94 | 37   |
| В | 58 | 22.8 |
| С | 49 | 19.3 |
| D | 75 | 29.5 |

### **Materials Certifications**

#### **Cotton Club fabric**

COMPOSITION: 70