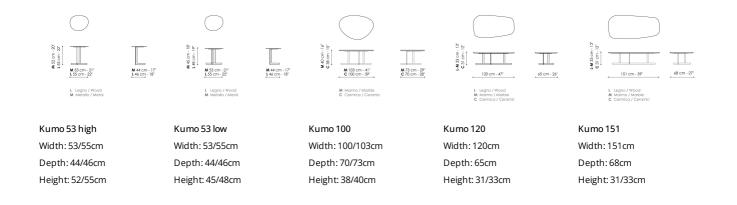

### **BONALDO**

# Kumo

Designer: Mauro Lipparini



design and combined the bold geometric shape of the metal support with the curved contours of the tops, available in a variety of finishes, creating a formal

To create these coffee tables, architect Mauro Lipparini focused on a minimalist contrast expressed with the utmost lightness. They are perfect either positioned in the middle of the room or to the side of the sofa.



### Data sheet



## Top - Kumo 151, Kumo 120

#### Wood







### Top - Kumo 100

Ceramic



Mat ceramic Ardesia grey



Glossy ceramic Calacatta



Silk finish ceramic Calacatta macchia vecchia



Glossy ceramic Imperial grey



Laurent

Glossy cerami Black Onyx



Glossy ceramic Mountain peak



Glossy ceramic Rosso imperiale

#### Marble



Marble Calacatta



Marble Carrara



Marble Emperador



Fior di bosco



Marquinia



Marble Rosso Carpazi



Marble Saint Denis

## Top - Kumo 53

#### Wood



Veneered wood Walnut Canaletto

### Metal



Painted metal Mat white



Painted metal Mat black



Painted metal Mat brown



Painted metal

Mat anthracite grey



Painted metal Mat dove grey



Supreme anthracite

#### Plus Metal



Painted metal Mat bronze



Painted metal Mat lead



Painted metal Mat