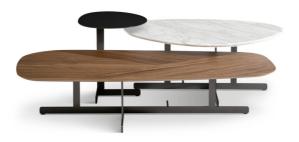

# Kumo

Designer: Mauro Lipparini

design and combined the bold geometric shape of the metal support with the curved contours of the tops, available in a variety of finishes, creating a formal

To create these coffee tables, architect Mauro Lipparini focused on a minimalist contrast expressed with the utmost lightness. They are perfect either positioned in the middle of the room or to the side of the sofa.