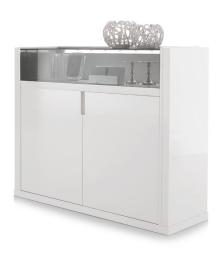

## Designer Giuseppe Bavuso, year 2006

Altea offers a contemporary interpretation of a classical element: the vitrine. Its essential lines and details in glass are conceived to exalt the beauty of the wood lacquer. Altea is equipped with a side track that allows the upper tempered-glass door to slide and come forward, making it easy to open. The interior of the cabinet is entirely lined in hide.

## **Altea**

Sideboard in lacquered MDF. Two doors. Tempered glass cabinet, 6 mm. thick with hide clad. Inside light. Two inner drawers and one shelf.

Technical sheet

Art. CA1 L/W 126 H 114 P/D 49.5 W 49.6" H 44.9" D 19.5"